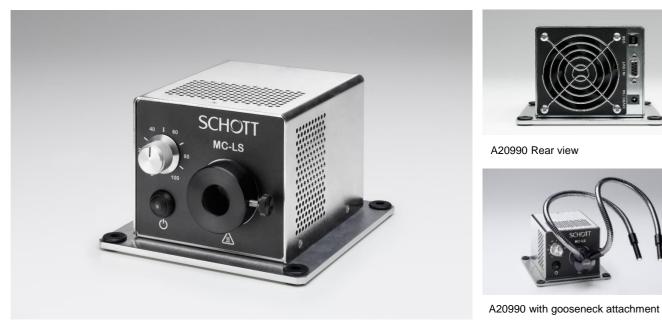

# MC-LS Microscopy LED Light Source

Variable intensity, high efficient, white LED light source intended for use with fiber optic light guides.

MC-LS Light Source, A20990

As the standard LED fiber optic light source in the SCHOTT ColdVision range, the MC-LS delivers exceptional light output from its high-brightness LED engine. Developed for stereo microscopy, the design of the light source makes it highly suitable for desktop usage, where its USB port can easily connect to application software systems

#### **Characteristics**

- Can be controlled by digital remote control via USB port (virtual RS232) or built-in 9-pin connector (analog). The MC-LS offers all-around controllability.
- Universal input power supply compliant with international standards
- Robust industrial design with a small footprint and ultraquiet operation.

#### Your Advantages

- Maximum light intensity of 850 lm\*
- High resistance to vibration and shock
- Continuous dimming from 0-100%
- Long-life, high-efficiency, maintenance-free LED light engine with 50,000 operating hours
- Compatible with COLDVision light guides
- Over 10% higher output than EKE halogen light sources\*
- Stable light output with minimal variation in color temperature
- Low power consumption
- Temperature monitoring for protection of the LED light
  engine
- ETL approved, RoHS compliant