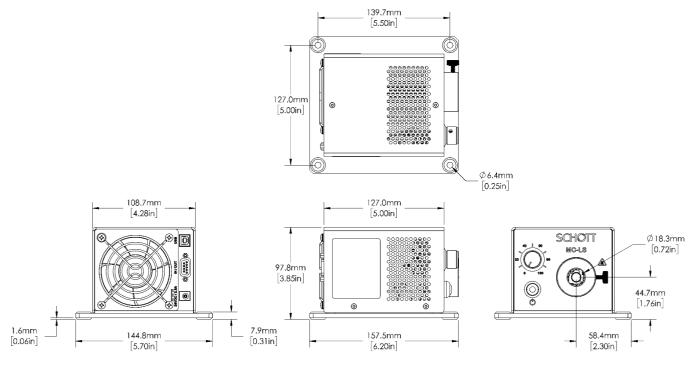

| Dimensions            | Length:158 mm (6.2 inches)Width:145 mm (5.7 inches)Height:98 mm (3.9 inches) |
|-----------------------|------------------------------------------------------------------------------|
| Weight                | 2.0 kg (4.62 lbs)                                                            |
| Operating Temperature | 0° C (32° F) to 40° C (104° F)                                               |
| Color Temperature     | 5400 K                                                                       |
| Power Input Rating    | 100-240VAC, 50/60Hz, 1.5A                                                    |
| Power Consumption     | 60 Watts                                                                     |

### Dimensions in inches and [mm]

glass made of ideas

All specifications are subject to change without prior notice. This datasheet or any extracts thereof may only be used in other publications with express permission of SCHOTT.  $\textcircled{\mbox{\scriptsize C}}$  SCHOTT North America, Inc.