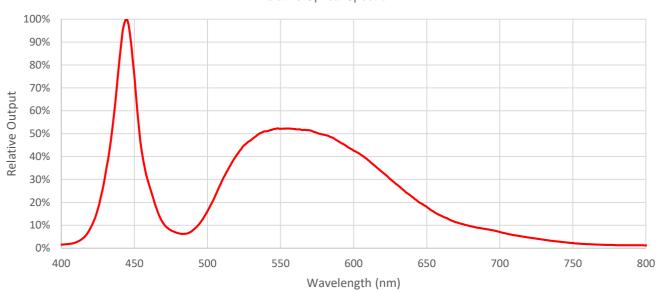

#### Luminous Flux\*\* 850 Im (typical)

\*\*Measured using a SCHOTT ColdVision fiber optic light guide, Ø13mm active, length 1m (A08051.40 bundle), 23°C ambient

**Relative Optical Spectrum** 