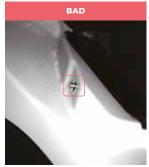

# **Sunroof Glue**

Sunroof Glue Attached Areas Detection
Detect a region and width of areas that are
bonded with Sunroof Glue using Segmentation
model