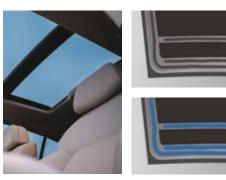

# **Sunroof Glue**

Sunroof Glue Attached Areas Detection
Detect a region and width of areas that are
bonded with Sunroof Glue using Segmentation
model