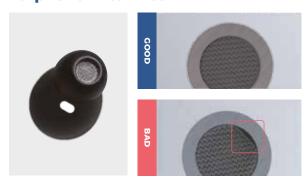

# **Earphone Filter Mesh**

Earphone Filter Mesh Inspection Classify 6 types of filter mesh including regular items and defective items such as broken yarn