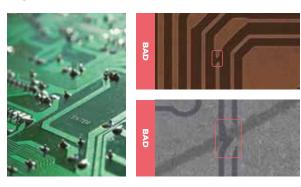

### **PCB**

PCB Defect Inspection Classify 14 types of defects including Short, Open and Slit using Classification model