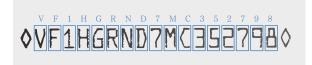

### **VIN Number**

VIN Number Recognition Recognize alphabets and numbers of a VIN using OCR model