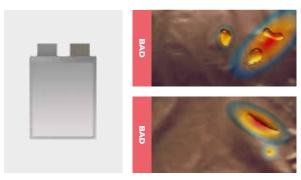

# **Cylindrical Batteries**

Cylindrical Batteries Defect Inspection
Detect defects such as non-welding and pin hole
areas using Segmentation model