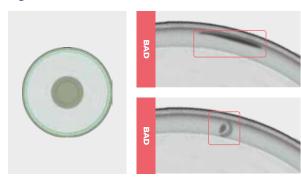

# **LCD Panels**

LCD Panel Array Defect Inspection Inspect 5 types of defects such as Scratch and Gel using Classification and Segmentation models