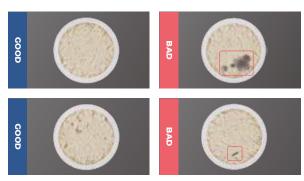

### **Instant Rice**

Instant Rice Inspection
Classify 8 types of real defective items and fake
defective items using Classification model