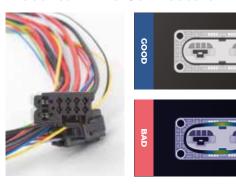

### **Electrical Wire Connectors**

Electrical Wire Connectors Inspection Classify different types of defects including damaged defects and incorrectly combined defects