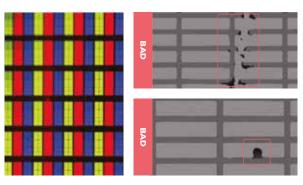

# **LCD Panels**

LCD Panel Array Defect Inspection Inspect 5 types of defects such as Scratch and Gel using Classification and Segmentation models