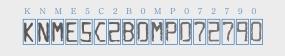

### **VIN Number**

VIN Number Recognition Recognize alphabets and numbers of a VIN using OCR model