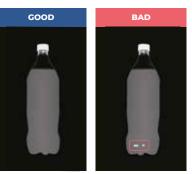

### **Beverage**

X-ray Inspection of Beverages Inspect the presence of a foreign substance inside a beverage