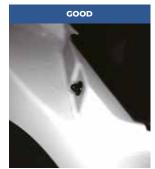

# **Bolts / Nuts**

Bolt and Nut Assembly Status Inspection Check an assembled state of bolts and nuts using Object Detection model