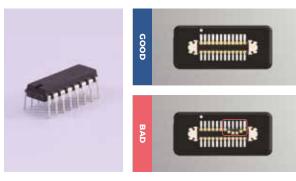

# **IC Chip**

IC chip Defect Inspection Classify IC chips with terminal breakage and incorrect alignment as defects using Classification model