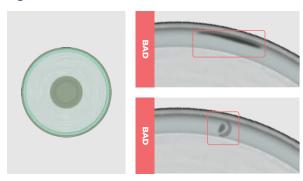

# **Cylindrical Batteries**

## **Cylindrical Batteries Defect Inspection**

Detect defects such as non-welding and pin hole areas using Segmentation model