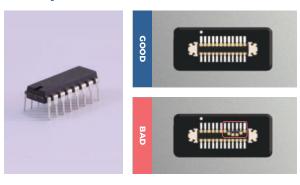

# **IC Chip**

## **IC chip Defect Inspection**

Classify IC chips with terminal breakage and incorrect alignment as defects using Classification model