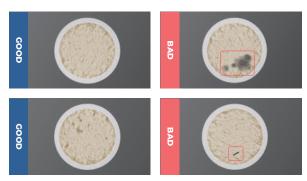

#### **Instant Rice Inspection**

Classify 8 types of real defective items and fake defective items using Classification model