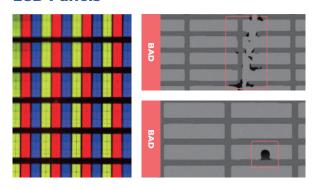

## **LCD Panels**

## **LCD Panel Array Defect Inspection**

Inspect 5 types of defects such as Scratch and Gel using Classification and Segmentation models