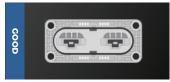

#### **Sunroof Glue**

**Sunroof Glue Attached Areas Detection** 

Detect a region and width of areas that are bonded with Sunroof Glue using Segmentation model