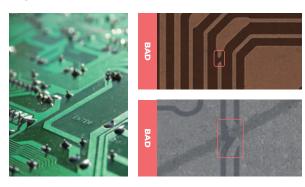

## **PCB**

## **PCB Defect Inspection**

Classify 14 types of defects including Short, Open and Slit using Classification model