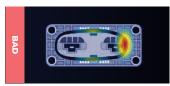

#### **Sunroof Glue**

**Sunroof Glue Attached Areas Detection** 

Detect a region and width of areas that are bonded with Sunroof Glue using Segmentation model