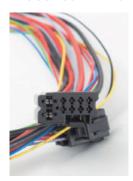

## **Electrical Wire Connectors**

**Electrical Wire Connectors Inspection** 

Classify different types of defects including damaged defects and incorrectly combined defects