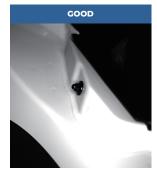

#### **Sunroof Glue**

**Sunroof Glue Attached Areas Detection** 

Detect a region and width of areas that are bonded with Sunroof Glue using Segmentation model