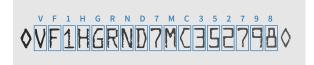

#### **VIN Number**

## **VIN Number Recognition**

Recognize alphabets and numbers of a VIN using OCR model