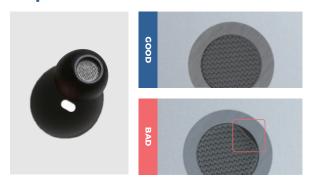

# **Earphone Filter Mesh**

## **Earphone Filter Mesh Inspection**

Classify 6 types of filter mesh including regular items and defective items such as broken yarn