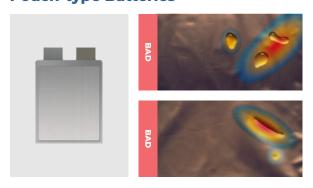

# **Pouch-type Batteries**

## **Pouch-type Batteries Surface Inspection**

Classify different types of products including defective items that are stamped and items with electrolyte leakage