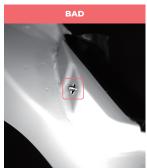

#### **Sunroof Glue**

**Sunroof Glue Attached Areas Detection** 

Detect a region and width of areas that are bonded with Sunroof Glue using Segmentation model