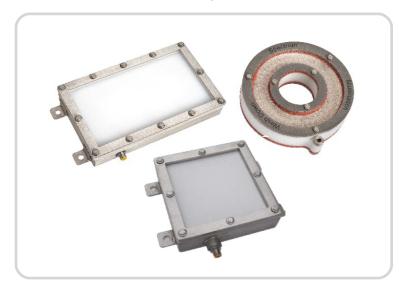

## **Standard-Series Washdown Lights**

Spectrum Illumination's Standard-Series Washdown Lights are designed using FDA compliant delrin, 316 stainless steel, EPDM, Nitril or silicone

rubber to meet FDA requirements. Used in the food industry and harsh environments where water and corrosive materials are present. Washdown lights are available in Ring and Back Lighting options.

Units come with light and cable.

## **Series Highlights**

- · No driver/controller required
- HS (High Speed) Strobe Technology
- 24 VDC
- M12 connector for quick disconnect
- IP68 and FDA Compliant
- Available in 4 colors and Infrared
- Available in 4 Back Light sizes and 1 Ring Light size
- 3 Year Warranty\* 100,000 hours