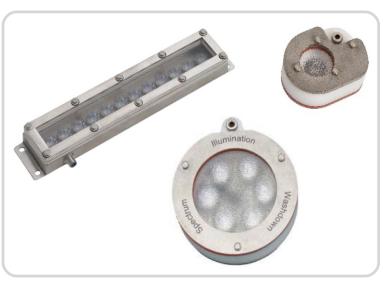

## **Monster-Series Washdown Lights**

**Spectrum Illumination's Monster-Series Washdown Lights** are designed using FDA compliant delrin, 316 stainless steel, EPDM, Nitril or silicone

rubber to meet FDA requirements. Available in Linear and Spot Light.

Units come with light, driver(s) / controller(s) and cable.

- External driver/controller included
- •HS (High Speed) Strobe Technology
- •High Power LED's (24 VDC)
- •DIN rail mount driver/controller
- •M12 connector for quick disconnect
- IP68 and FDA Compliant
- Available in 7 colors, Ultra-Violet, and Infrared
- Available in 4 sizes and 2 Spot Lights
- 3 Year Warranty\* 100,000 hours