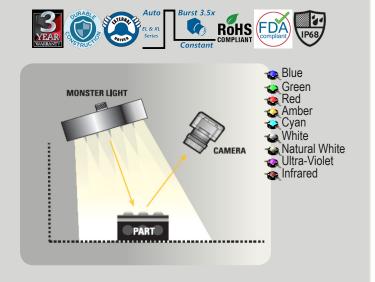

Units come with light, driver(s) / controller(s) and cable.

- External driver/controller included
- •HS (High Speed) Strobe Technology
- •High Power LED's (24 VDC)
- •DIN rail mount driver/controller
- •M12 connector for quick disconnect
- IP68 and FDA Compliant
- Available in 7 colors, Ultra-Violet, and Infrared
- Available in 4 sizes and 2 Spot Lights
- 3 Year Warranty\* 100,000 hours

## **Series Highlights**

- · No driver/controller required
- HS (High Speed) Strobe Technology
- 24 VDC
- M12 connector for quick disconnect
- IP68 and FDA Compliant
- Available in 4 colors and Infrared
- Available in 4 Back Light sizes and 1 Ring Light size
- 3 Year Warranty\* 100,000 hours