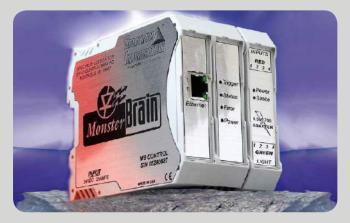

# Monster BRAIN

LDM, VLDM, ALDM, RVLDM & MBC Ethernet Controller "Monster Brain Controller" : Spectrum Illumination's drivers/controllers were designed

#### Units come with 2 bus connectors.

\*10-Year warranty on registered products \*6-Year warranty on non-registered products \*3-year warranty on washdown lights spectrumillumination/limited-warranty/ to support High Power LED's (24 VDC). vvMBC controls strobe response, continuous operation, pulse, pulse delay, intensity and duration.MBC has up to 4 strobe channels and multiple driver modules can be connected on each channel. It can be configured for 1 strobe and 3 analog (0 – 10 volts).

### **Series Highlights**

- Windows 10 compatible MBC
- Apple IOS 11 compatible MBC
- Wireless capability MBC
- Ethernet capability MBC
- Embedded web server MBC
- Programmable false trigger blocking MBC
- DIN rail mountable with bus connections All
- PNP/NPN strobe inputs All
- High Speed strobe technology
- 10 Year Warranty\*