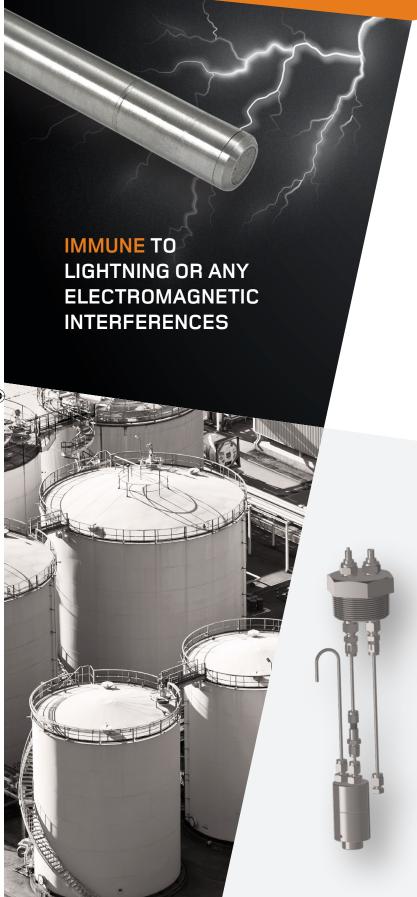

### **MAINTENANCE FREE**

- Plug & Forget sensing solutions
- Sensor doesn't drift over time
- Designed to last decades
- No replacement/repair due to lightning

### A TOOL FOR PEACE OF MIND

- Embedded optical temperature sensor for real time compensation
- Ideal for permanent installation in hard-to-reach location
- The best way to control levels in a hazardous environment

# TANK INSTRUMENTATION

- Intrinsically safe
- Fully dielectric
- Can be integrated without risks in any ATEX environment such as fuel or LNG tank